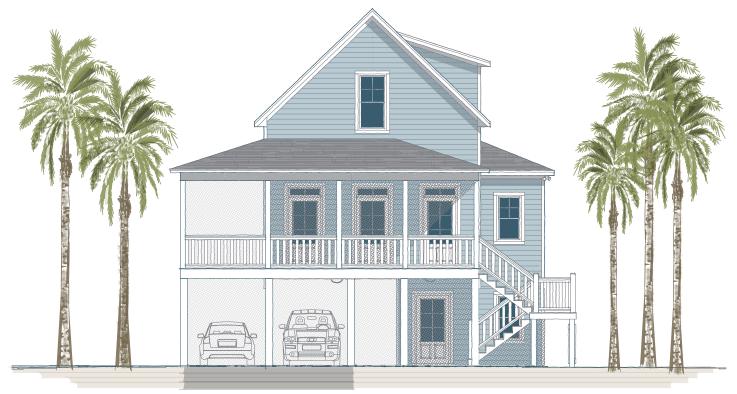

## **POLLY COTTAGE**

## Specs:

| Bedrooms:       | 3                      |
|-----------------|------------------------|
| Bathrooms:      | 2.5                    |
| Square Footage: | 1,778 ft.2             |
| Main Level:     | 1,163 ft. <sup>2</sup> |
| Upper Level:    | 615 ft. <sup>2</sup>   |
| Covered Porch:  | 430 ft. <sup>2</sup>   |
| Width:          | 34'-0"                 |
| Depth:          | 51′-0″                 |