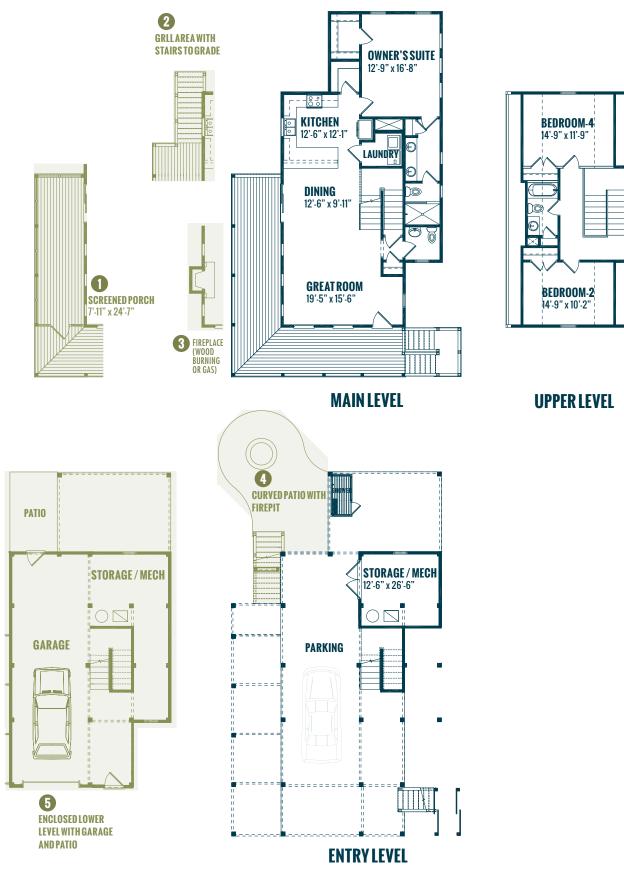

## Specs:

| Bedrooms:       | 3                      |
|-----------------|------------------------|
| Bathrooms:      | 2.5                    |
| Square Footage: | 1,778 ft.2             |
| Main Level:     | 1,163 ft. <sup>2</sup> |
| Upper Level:    | 615 ft. <sup>2</sup>   |
| Covered Porch:  | 430 ft. <sup>2</sup>   |
| Width:          | 34'-0"                 |
| Depth:          | 51′-0″                 |

## **Options**:

A

Screened Porch

2 Grill Area with Stairs To Entry Level

3 Fireplace (Gas or Wood Burning)

Curved Patio with Firepit

5 Enclosed Lower Level with Garage

03/08/2016